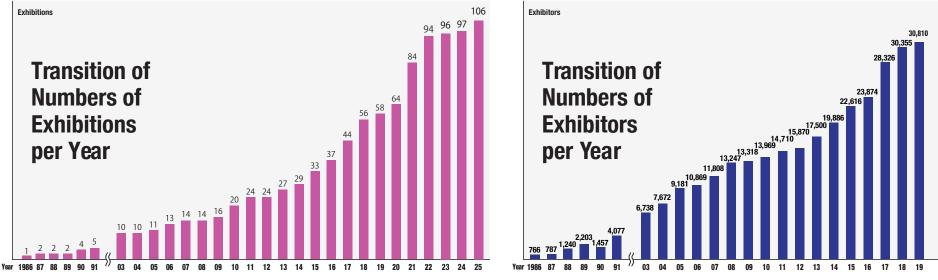

## Holding 106 exhibitions in 38 sectors a year!

The consisting shows are 415 in total

RX Japan organises 106 exhibitions a year at large exhibition halls such as Tokyo Big Sight, Makuhari Messe and INTEX Osaka across a wide variety of 38 fields including jewellery, fashion, gift items, electronics, energy, IT, cosmetics and medical. RX Japan fully contributes to expand the exhibitors' business by making the most of the expertise backed up with the experiences.