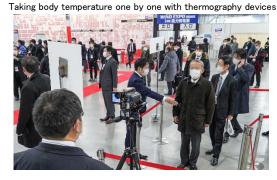

① Require all exhibitors & visitors to wear a mask

2 Temperature measurement at all the exhibition entrances

Specialised staffs are arranged at the all entrances

**3** Hand sanitizers at all the exhibition entrances