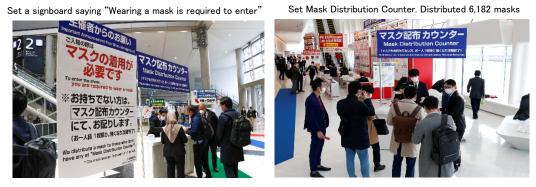

① Require all exhibitors & visitors to wear a mask

2 Temperature measurement at all the exhibition entrances

Specialised staffs are arranged at the all entrances

**3** Hand sanitizers at all the exhibition entrances

Hand sanitizers are set at all entrances for all visitors and exhibitors

(4) Station a doctor and nurse all time at the venue for emergency Signboard showing the First-aid
Doctors and nurses are arranged