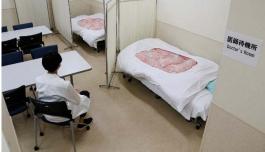

Hand sanitizers are set at all entrances for all visitors and exhibitors

(4) Station a doctor and nurse all time at the venue for emergency Signboard showing the First-aid
Doctors and nurses are arranged