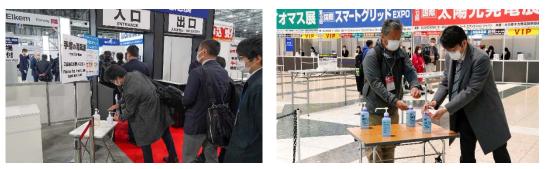

① Require all exhibitors & visitors to wear a mask

2 Temperature measurement at all the exhibition entrances

Specialised staffs are arranged at the all entrances

**3** Hand sanitizers at all the exhibition entrances

Hand sanitizers are set at all entrances for all visitors and exhibitors

(4) Station a doctor and nurse all time at the venue for emergency Signboard showing the First-aid
Doctors and nurses are arranged