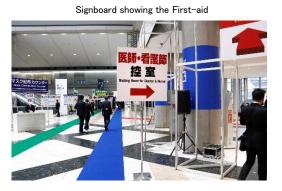

Hand sanitizers are set at all entrances for all visitors and exhibitors

(4) Station a doctor and nurse all time at the venue for emergency Signboard showing the First-aid
Doctors and nurses are arranged